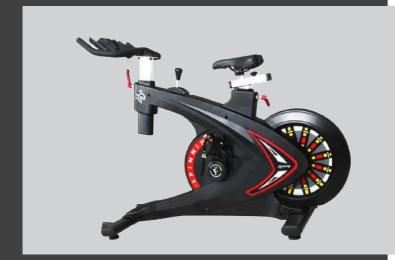

### Tactical-8028 Commercial Magnetic Spin Bike

Elevate your fitness routine with the Tactical–8028 Commercial Magnetic Spin Bike. Designed for performance, durability, and comfort, this bike offers smooth, silent magnetic resistance, ideal for all fitness levels. Perfect for hotel gyms, it combines sleek design with advanced features, ensuring an exceptional cycling experience whether you're in for a quick workout or a challenging session.