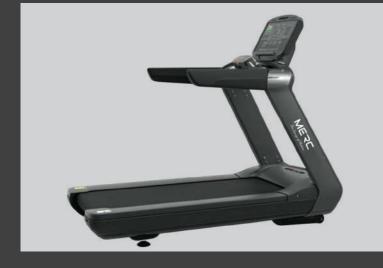

### Merc V9 Heavy Commercial Treadmill

Experience elite home cardio with the Merc V9 Treadmill – built for performance, durability, and comfort.

Featuring a powerful motor, adjustable incline, spacious running deck, and a sleek LCD display for real-time tracking deal for beginners to pros looking to elevate their workouts.