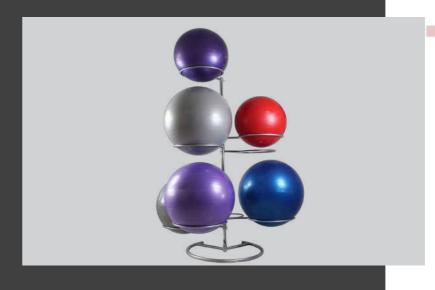

### Yoga Ball Storage Rack

Maximize your hotel gym's storage with our sleek and durable yoga ball rack, designed to keep your fitness space organized and clutter-free. This compact rack provides an efficient solution for storing multiple yoga balls while ensuring easy access for guests during their workout routines.