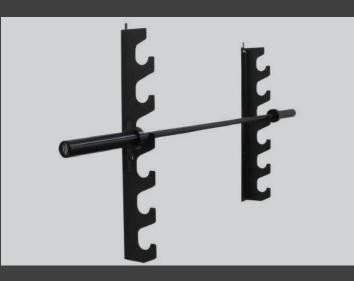

### **Gun Rack Bar**

Keep your gym space organized and professional with this sleek, space-saving gun rack—designed to hold barbells securely while adding a polished look to any hotel fitness center. Built for durability and style, it ensures safety and easy access for guests of all fitness levels.