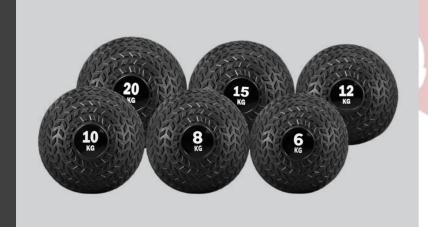

### Slam Balls

setting.

Slam balls are designed to take your workouts to the next level with their durable, high-impact design. Perfect for explosive exercises, they help build strength, power, and coordination, making them a must-have for anyone looking to intensify their fitness routine. Whether you're smashing them against the floor or using them for dynamic moves, they're built to withstand it all.