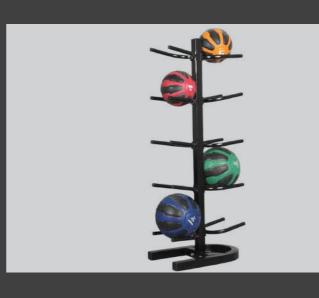

### Slam Ball Rack

Built for both style and strength, this slam ball rack keeps your training area organized while adding a sleek, professional look to your hotel gym.

Designed to hold multiple slam balls securely, it ensures quick access during workouts and maintains a clean, clutter-free environment guests will appreciate.