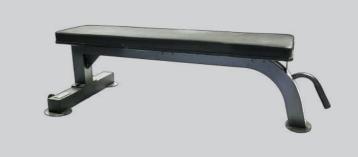

### Flat Utility Gym Bench

your chest, shoulders, and triceps.

Commercial Flat Bench /

Crafted with high-quality steel and

finished with a sleek powder-coated

finish that is durable and long-lasting.

backrest that allows for a full range of

It features a comfortable and supportive

motion during your workout. An adjustable barbell supports allow for a customized fit, making it suitable for athletes of all sizes and fitness levels. It is perfect for targeting