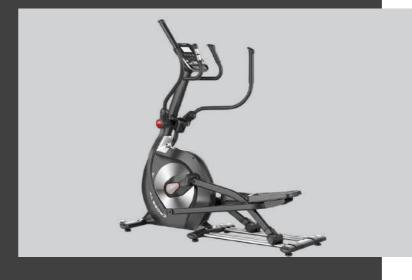

### Commercial Elliptical Crosstrainer E7-pro

Elevate your cardio experience with the E7-Pro Elliptical Crosstrainer, designed for performance, durability, and comfort. Ideal for hotel gyms, it features a smooth, low-impact stride, multiple resistance levels, and a user-friendly console for all fitness levels. A premium choice for guests seeking an effective full-body workout.