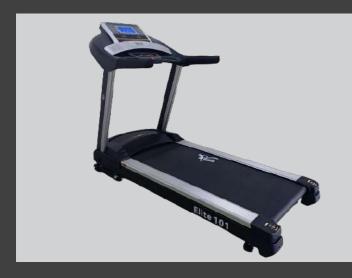

### JX Touch screen Heavy Commercial 9HP treadmill

Experience peak performance with the JX Heavy Commercial Treadmill ,powered by a robust 9HP motor.

Built for high-traffic gyms, it features a sleek touch screen display, multiple workout programs, and a durable frame designed for intense, continuous use. Perfect blend of technology, power, and reliability.

### Merc V9 Heavy Commercial Treadmill

Experience elite home cardio with the Merc V9 Treadmill – built for performance, durability, and comfort.

Featuring a powerful motor, adjustable incline, spacious running deck, and a sleek LCD display for real-time tracking deal for beginners to pros looking to elevate their workouts.