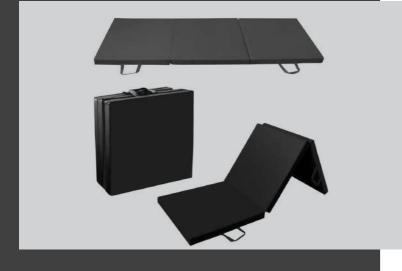

### Tri Fold Heavy Duty Exercise Mats

Designed for durability and comfort, the Tri-Fold Heavy Duty Exercise Mats provide a stable and supportive surface for your workout routines. Ideal for high-traffic hotel gyms, these mats offer easy storage and optimal cushioning to enhance your fitness journey, whether you're stretching, doing yoga, or performing bodyweight exercises.