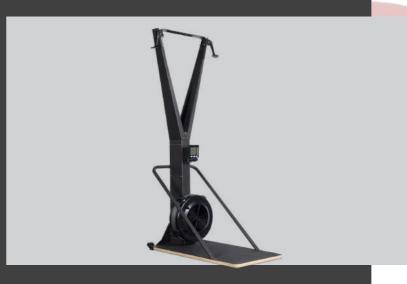

### Skierg Gym Machine Ski Trainer

The Skierg Gym Machine Ski Trainer uses the same flywheel resistance and electronic monitoring systems as the air rowers with an advanced monitor that provides immediate, accurate performance data. Boost your strength, endurance, and technique as you glide through a variety of challenging workout programs