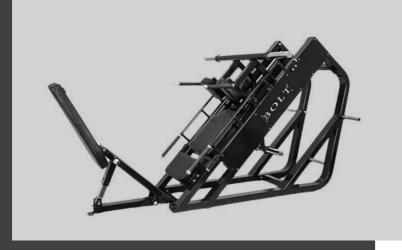

### Commercial 45 degrees Leg Press / hack Squat Machine

Enhance your glutes, hamstrings, quads, and calves with the a hack-squat and leg-press combo designed to maximize your lower body workouts while preserving gym space. While there are other exercises for the legs that do not require the use of this gym apparatus, nothing beats the promise of a machine that was built exactly to help one achieve this goal.