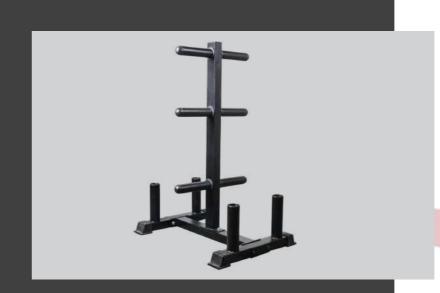

### **Plate Rack**

Built for both style and strength, this weight plate rack keeps your gym floor organized and your weights easily accessible. Its compact, heavy-duty design blends seamlessly into any hotel gym, offering guests a safe and efficient workout environment.