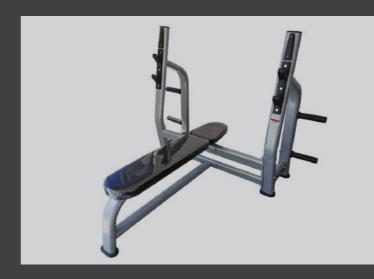

**Chest Press Bench** 

The Flat Utility Gym Bench offers a sturdy and versatile foundation for a wide range of exercises, making it an essential piece of equipment for any fitness enthusiast. Its sleek design and durable build ensure both comfort and stability during strength training routines, whether you're targeting upper body strength or core stability. Ideal for hotel gym settings, this bench provides reliable support for users of all levels.