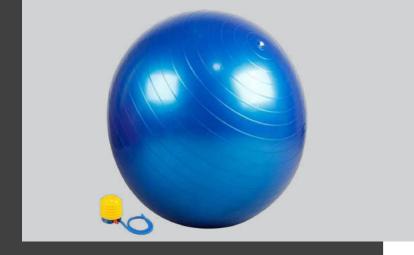

### Yoga Balls

Yoga balls are a versatile addition to your workout routine, offering excellent support for balling for perfecting steaming the delibere strength of the perfect of the perfection of the perfec