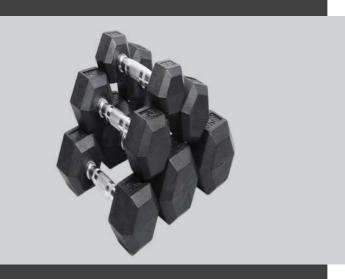

### **DUMBBELLS**

### **Hex Rubber Dumbbell Set**

Built for performance and durability, the Hex Rubber Dumbbell Set offers a secure grip, noise-reducing rubber coating, and a sleek design perfect for any hotel gym. Ideal for full-body strength training, these dumbbells combine safety with style to keep your guests in peak form.