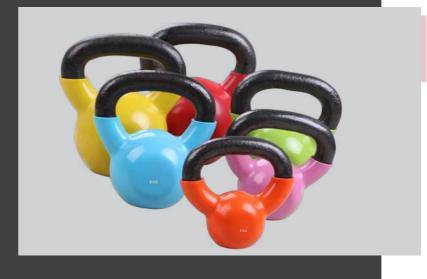

### Kettlebells

Sculpt strength, stability, and endurance with kettlebells—compact, versatile tools ideal for full-body workouts. Perfect for quick, efficient training sessions that challenge your core, improve balance, and ignite your metabolism.