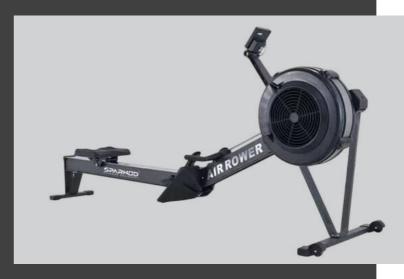

### Commercial Air Rowing Machine

This Machine offers a dynamic, full-body workout that challenges your endurance and strength. With its smooth air resistance system, each stroke mimics the natural rowing motion, making it perfect for both intense training and low-impact recovery. Ideal for all fitness levels, this machine is designed to provide a highly effective cardio session while engaging multiple muscle groups.