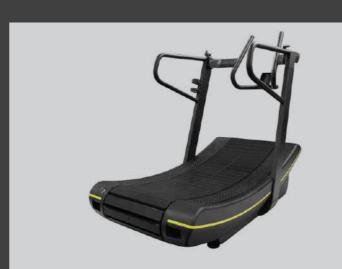

Enhance your workout experience with our premium Manual Curved Treadmill A self-powered, non-motorized design that offers a natural running feel while burning more calories. Perfect for high -intensity training, it's durable, low-maintenance, and ideal for users of all fitness levels.