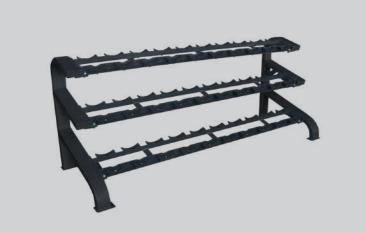

### **Dumbbell Rack**

The 3 Tier Saddle 12 Pair Dumbbell Rack is a commercial grade 3 tier rack designed to hold 12 pairs of dumbbells. The curved cradle design prevents dumbbells from rolling making loading and off-loading your dumbbells safer and easier.