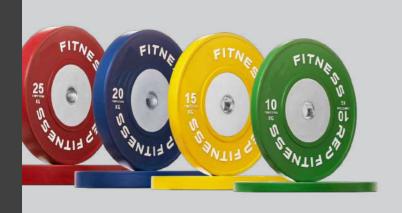

### **Bumper Plates**

Built for performance and durability, these bumper plates are designed to handle intense workouts while protecting your gym floors. Perfect for Olympic lifts, functional training, and strength sessions, they bring pro-level quality to your hotel fitness space.