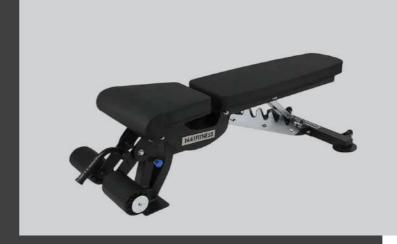

### Heavy Commercial Adjustable Bench

The Heavy Commercial Adjustable Bench is built for durability and versatility, designed to withstand the demands of a busy hotel gym. With multiple adjustable settings, it supports a range of exercises to suit users of all fitness levels, ensuring a reliable workout for strength training and muscle toning.