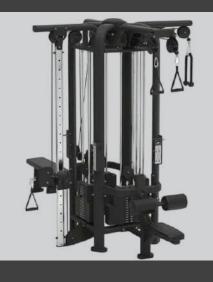

### 4-MultiStack Commercial Station - Pro404

The Pro 4 Way Station is a compact, durable multi-gym with four adjustable stations, featuring smooth pulleys, selectorized weight stacks, and strong cables, designed for high-performance and reliability in commercial settings.