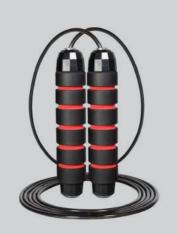

### **Skipping Ropes**

Boost your fitness routine with our highquality skipping ropes, perfect for an effective cardio workout. Designed for smooth, fast rotations, they offer a full-body exercise to enhance endurance, coordination, and strength—ideal for all fitness levels.