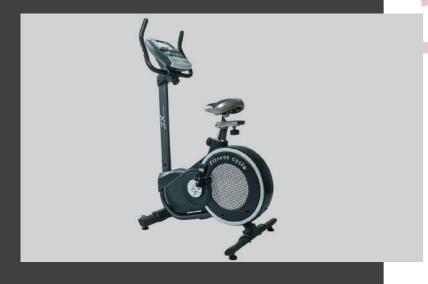

### Commercial Upright Fitness Bike JX 170U

The JX 170U Commercial Upright Fitness
Bike combines durability and
performance, making it the perfect choice
for hotel gyms. With adjustable resistance
levels and a user-friendly display, it
ensures a smooth and efficient workout
for guests of all fitness levels. Whether
you're focusing on cardio or endurance,
it delivers a premium fitness experience.