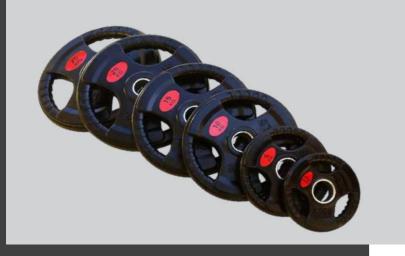

### **Rubber Coated Tri-grip Olympic Weight Plates**

Sleek, durable, and built for safety — our Rubber Coated Tri-grip Olympic Weight Plates are designed to withstand daily use while offering a secure, easy grip for seamless transitions between workouts. A perfect blend of function and style for any modern hotel gym.