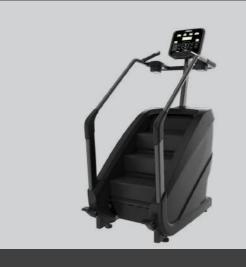

### **Stair Master**

A smooth stepping motion and 26 different speeds make the PowerMill ideal for exercisers who prefer slow climbs or those looking for one of the most challenging and intense cardio workouts at the gym.