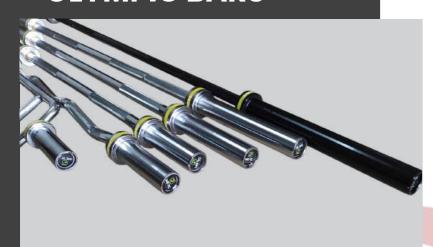

### **OLYMPIC BARS**

### **Olympic Bars**

Built for serious strength training, the Olympic Bars are a staple for any professional gym setup. Crafted with precision and durability, it supports a wide range of lifts-from squats to deadliftsmaking it ideal for hotel guests who don't compromise on their workout routine.