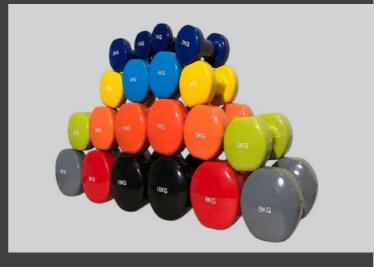

### **Hex Rubber Dumbbell Set**

Built for performance and durability, the Hex Rubber Dumbbell Set offers a secure grip, noise-reducing rubber coating, and a sleek design perfect for any hotel gym. Ideal for full-body strength training, these dumbbells combine safety with style to keep your guests in peak form.