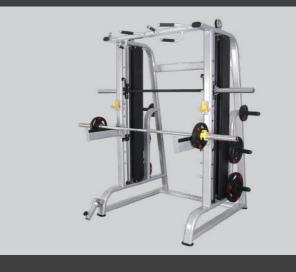

### **Heavy Duty Smith Machine**

Transform your workout with the Heavy
Duty Smith Machine, designed for
maximum stability and safety. Perfect for
both beginners and seasoned athletes, it
offers smooth guided motion for
weightlifting exercises, helping you build
strength and achieve your fitness goals
with confidence.